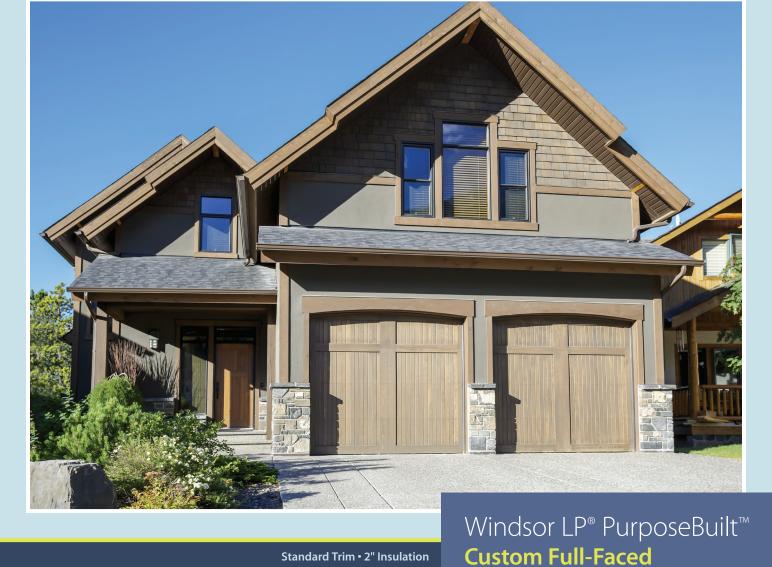

## The Windsor LP PurposeBuilt Full-Faced

combines the look of a wood door with the durability of LP PurposeBuilt. It offers the same design flexibility as our custom wood doors. Choose from multiple design options,

window inserts, and get a low-maintenance door with a 10-year limited warranty. Watch your neighbors re-stain their wood doors yearly while you relax and enjoy saving money and time with a Windsor LP PurposeBuilt door.