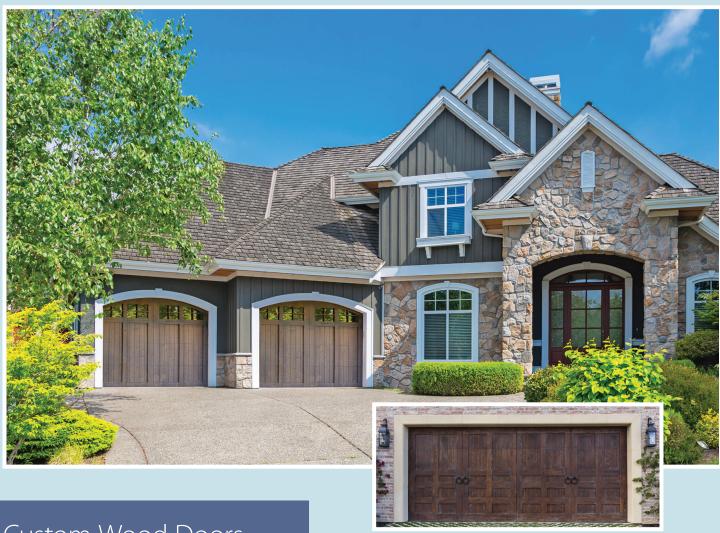

**Custom Wood Doors Solid Wood Tongue & Groove** 

1x6" Trim • 2" Insulation Standard **Specialty Wood Options Available** 

Our Solid Wood Tongue & Groove Door provides you with the durability of steel and the beauty of wood. In addition to a natural wood exterior, this door comes with moisture control, draft protection, and sound dampening features to ensure longevity and

performance. The tongue and groove door is constructed of 2" thick steel sections with 2" vinyl back insulation, 1x6" T&G kiln dried cedar or specialty wood of your choice, and commercial grade hardware. Choose from numerous designs or create your own.