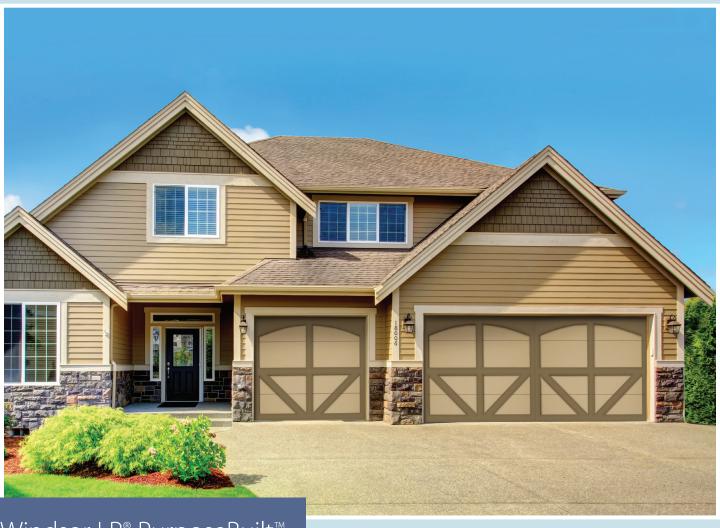

Windsor LP® PurposeBuilt™ Custom Trim

Standard Trim • 2" Insulation
Multiple Window Options Available

### The Windsor LP PurposeBuilt Custom Trim

door provides a deep carriage reveal and maximum curb appeal with limited maintenance. The LP PurposeBuilt is constructed of 2" thick steel sections with

2" vinyl back insulation, primed trim and commercial grade hardware. This eco-friendly option uses SCS certified products to form a design that will transform your home. Choose from over 100 design options.