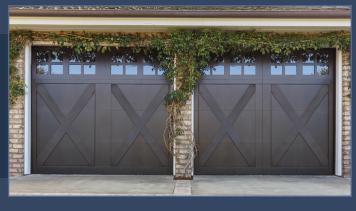

## The Windsor LP PurposeBuilt Full-Faced

combines the look of a wood door with the durability of LP PurposeBuilt. It offers the same design flexibility as our custom wood doors. Choose from multiple design options,

window inserts, and get a low-maintenance door with a 10-year limited warranty. Watch your neighbors re-stain their wood doors yearly while you relax and enjoy saving money and time with a Windsor LP PurposeBuilt door.