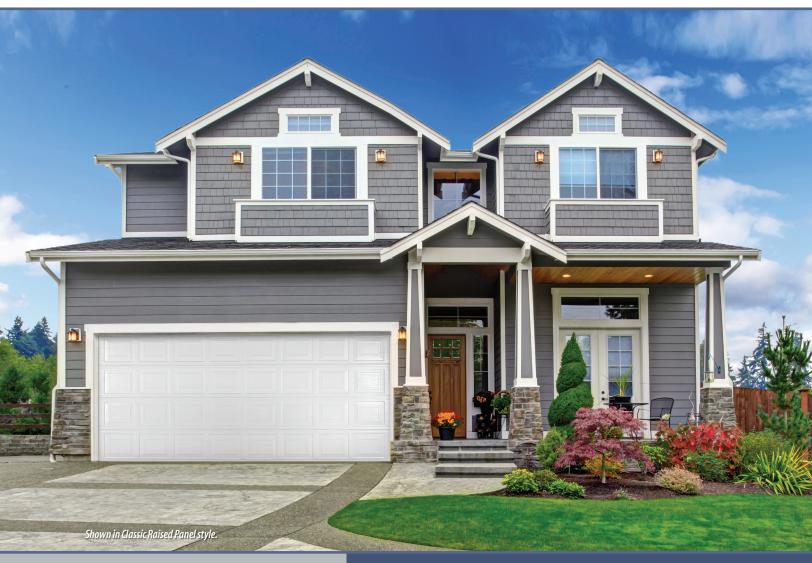

# Classic Steel Door **Model 724**

The Windsor Model 724 is the choice of contractors and custom home builders throughout the country. It is crafted with 25 gauge steel and has optional glazing and 2" insulation. The distinct raised, classic raised, or carriage panel designs complement any home style.

# **Model 724** Classic Steel Door

#### See the Difference Windows and Hardware Can Make!

Optional handles, hinges, and window inserts allow you to customize your door.

5800 Scott Hamilton Drive Little Rock, AR 72209 tel 501.562.1872 fax 1.800.635.3667 windsordoor.com