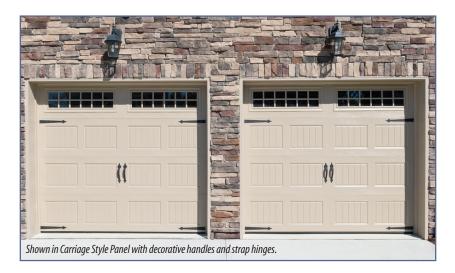

# Classic Steel Door **Model 724**

The Windsor Model 724 is the choice of contractors and custom home builders throughout the country. It is crafted with 25 gauge steel and has optional glazing and 2" insulation. The distinct raised, classic raised, or carriage panel designs complement any home style.

### HARDWARE

Optional decorative handles and strap hinges give the look of forged iron.